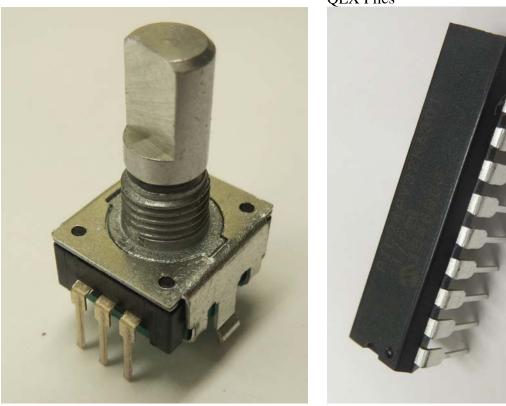

Figure 4 -- Pushbutton.

Figure 5 -- Mini-speaker. Figure

Figure 6 -- LED display.

QEX Files

Figure 7 -- Rotary encoder.

Figure 8 -- 20-pin DIP MCU.

Figure 9 -- Converting 20-pin DIP through-hole socket to 20-pin DIP SMD Socket

Figure 10 Pins.

Figure 11 -- Front panel, front view.

Figure 12 -- Front panel, rear views.

Figure 13 -- Rear panel, rear (outside) view.

Figure 14 -- Rear panel, front (inside) view.

**QEX** Files

Figure 15 -- Ultimate keyer schematic. [Figure 3 in the text.]