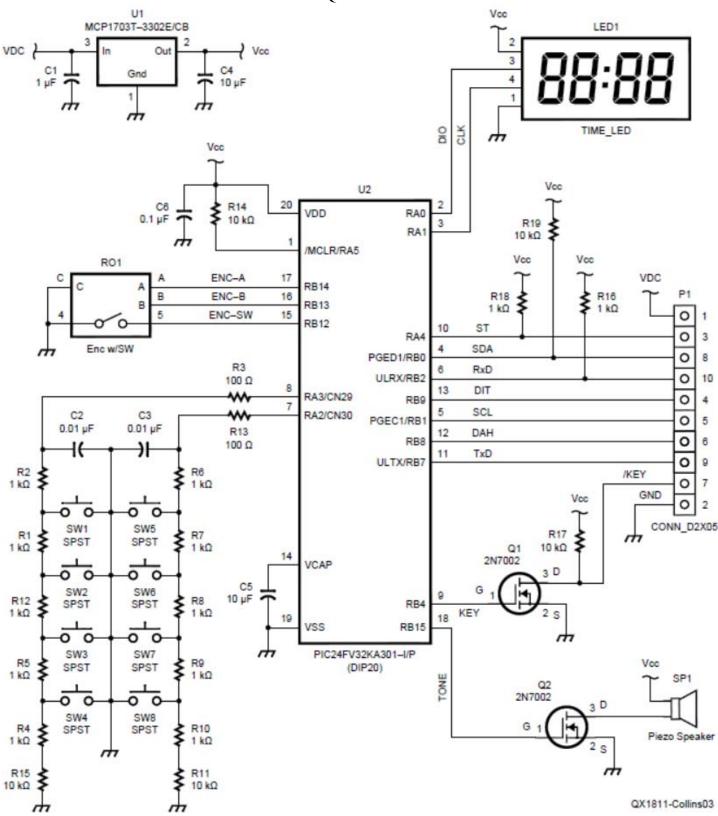

Figure 10 Pins.

Figure 11 -- Front panel, front view.

Figure 12 -- Front panel, rear views.

Figure 13 -- Rear panel, rear (outside) view.

Figure 14 -- Rear panel, front (inside) view.

**QEX** Files

Figure 15 -- Ultimate keyer schematic. [Figure 3 in the text.]