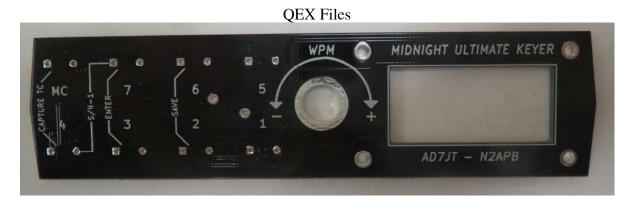

Figure 10 Pins.

Figure 11 -- Front panel, front view.

Figure 12 -- Front panel, rear views.

Figure 13 -- Rear panel, rear (outside) view.

Figure 14 -- Rear panel, front (inside) view.

**QEX** Files

Figure 15 -- Ultimate keyer schematic. [Figure 3 in the text.]