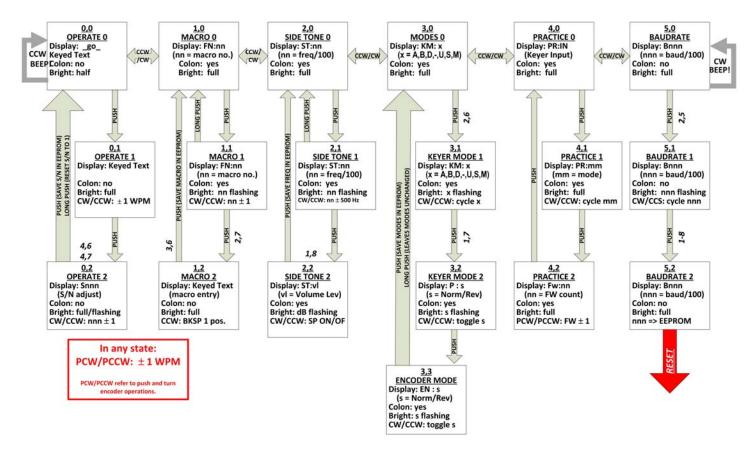

## 0123456789ABCdEFghIJKLmNoPqrSTUvwXYZ[/]^ 0123456789R6CdEF9hLdHLnNoP9rSFUuuE9EC7]"

Figure 23 -- 7-segment character fonts. [Figure 6 in text.]

Figure 24 -- Ultimate keyer control state diagram. [Figure 7 in text.]