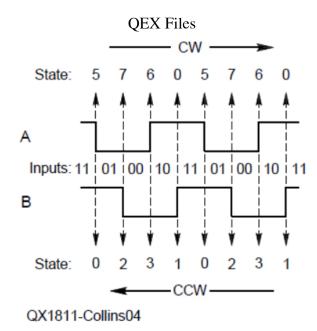

Figure 16 -- Rotary encoder output. [Figure 4 in the text.]

Figure 17 -- Encoder state diagram.

Figure 18 -- LED module, lens, and mounting detail.

Figure 19 -- LED module and rotary encoder mountings

Figure 20 -- Front panel assembly, rear view.