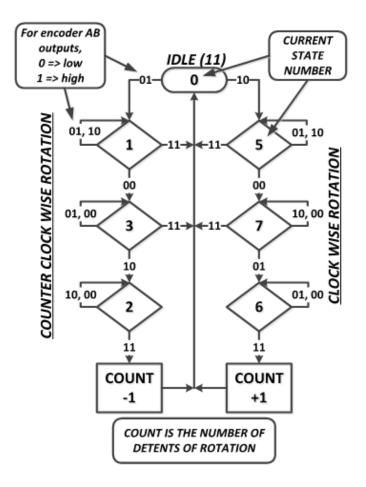

Figure 16 -- Rotary encoder output. [Figure 4 in the text.]

Figure 17 -- Encoder state diagram.

Figure 18 -- LED module, lens, and mounting detail.

Figure 19 -- LED module and rotary encoder mountings

Figure 20 -- Front panel assembly, rear view.