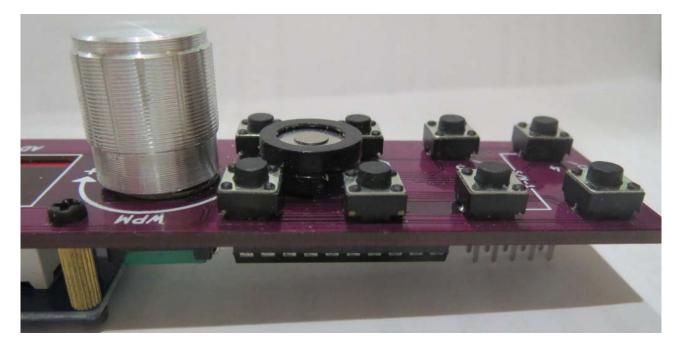

Figure 21 -- Front panel, side view showing pushbutton switch and speaker mounting.

**QEX** Files

Figure 22 -- Font panel, side view showing SMD parts mounting.