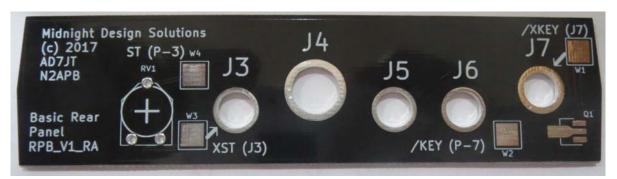

Figure 10 Pins.

Figure 11 -- Front panel, front view.

Figure 12 -- Front panel, rear views.

Figure 13 -- Rear panel, rear (outside) view.

Figure 14 -- Rear panel, front (inside) view.

**QEX** Files

Figure 15 -- Ultimate keyer schematic. [Figure 3 in the text.]