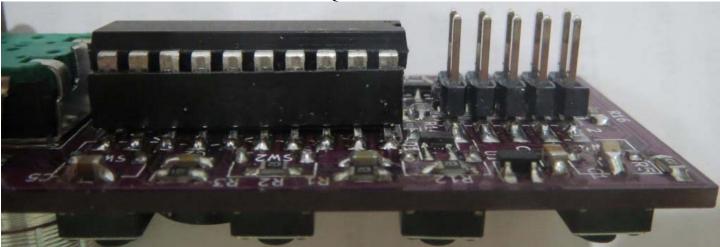

Figure 10 Pins.

Figure 11 -- Front panel, front view.

Figure 12 -- Front panel, rear views.

Figure 13 -- Rear panel, rear (outside) view.

Figure 14 -- Rear panel, front (inside) view.

**QEX** Files

Figure 15 -- Ultimate keyer schematic. [Figure 3 in the text.]