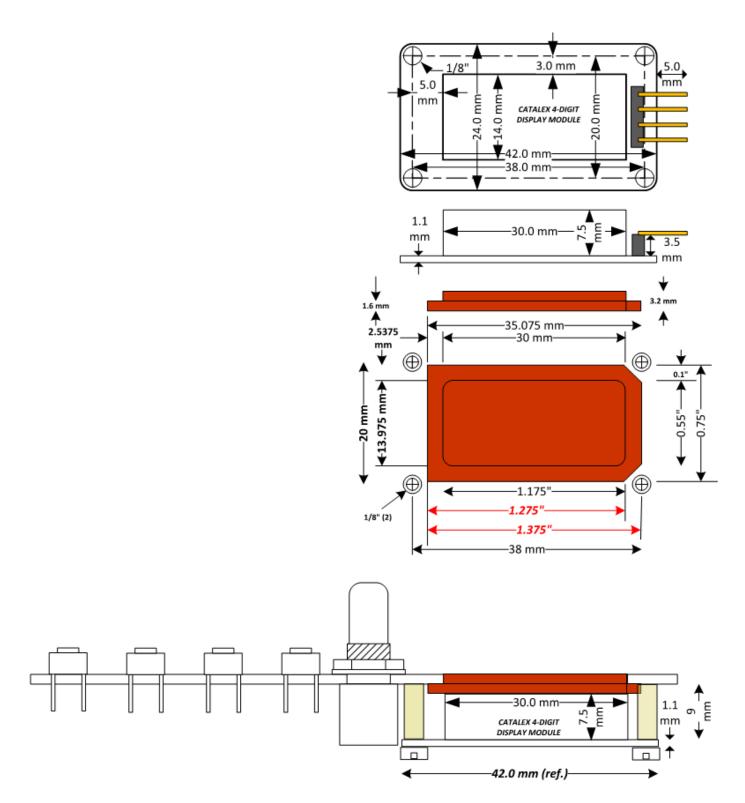

Figure 4 -- Pushbutton.

Figure 5 -- Mini-speaker. Figure

Figure 6 -- LED display.

QEX Files

Figure 7 -- Rotary encoder.

Figure 8 -- 20-pin DIP MCU.

Figure 9 -- Converting 20-pin DIP through-hole socket to 20-pin DIP SMD Socket