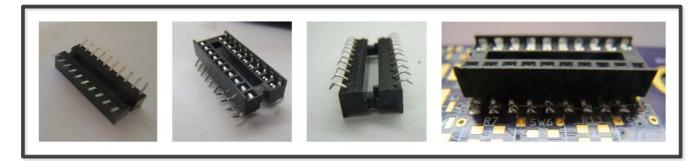

Figure 4 -- Pushbutton.

Figure 5 -- Mini-speaker. Figure

Figure 6 -- LED display.

QEX Files

Figure 7 -- Rotary encoder.

Figure 8 -- 20-pin DIP MCU.

Figure 9 -- Converting 20-pin DIP through-hole socket to 20-pin DIP SMD Socket

Figure 10 Pins.

Figure 11 -- Front panel, front view.

Figure 12 -- Front panel, rear views.

Figure 13 -- Rear panel, rear (outside) view.

Figure 14 -- Rear panel, front (inside) view.

**QEX** Files

Figure 15 -- Ultimate keyer schematic. [Figure 3 in the text.]